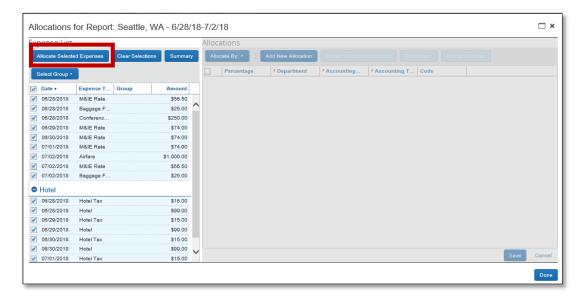

Allocations can be changed by selecting individual expenses or by clicking the box next to **Date** to select them all. Once expenses are selected, you will have the option to **Allocate Selected Expenses**.

## **ALLOCATIONS BY APPROVERS**

Approvers have authority to add allocations to an expense report. To do so, select the **Details** link to view the following drop-down and select **Allocations**.

Allocations can be changed by selecting individual expenses or by clicking the box next to **Date** to select them all. Once expenses are selected, you will have the option to **Allocate Selected Expenses**.