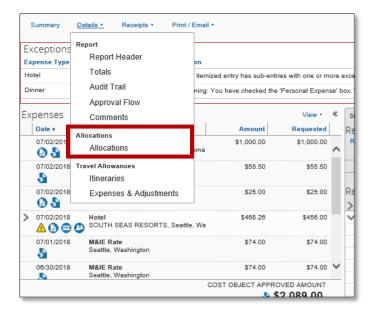

## **ALLOCATIONS BY APPROVERS**

Approvers have authority to add allocations to an expense report. To do so, select the **Details** link to view the following drop-down and select **Allocations**.

Allocations can be changed by selecting individual expenses or by clicking the box next to **Date** to select them all. Once expenses are selected, you will have the option to **Allocate Selected Expenses**.