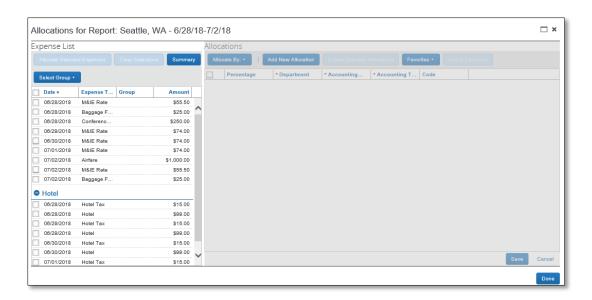

Allocations can be changed by selecting individual expenses or by clicking the box next to **Date** to select them all. Once expenses are selected, you will have the option to **Allocate Selected Expenses**.

## **ALLOCATIONS BY APPROVERS**

Approvers have authority to add allocations to an expense report. To do so, select the **Details** link to view the following drop-down and select **Allocations**.

Allocations can be changed by selecting individual expenses or by clicking the box next to **Date** to select them all. Once expenses are selected, you will have the option to **Allocate Selected Expenses**.