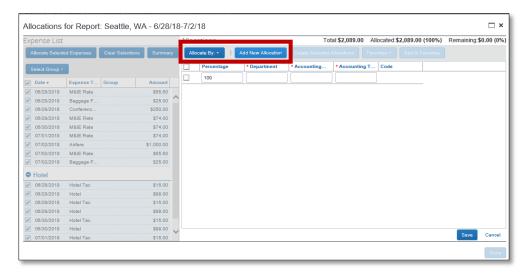

Select **Allocate By** to allocate by either Percentage or Amount. Select **Add New Allocation** to add lines to allocate by.

Enter information into the **Department**, **Accounting Group** and **Accounting Template** fields by either selecting **Text** or **Code**. Once information has been keyed, select **Save**.