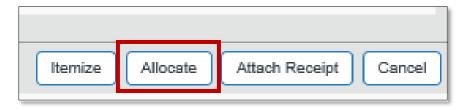

## ALLOCATIONS BY TRAVELER

An expense type line can be allocated to different accounting templates by selecting the **Allocate** button. *Note: Approvers in the workflow will have the capability to make adjustments to allocations as necessary.* 