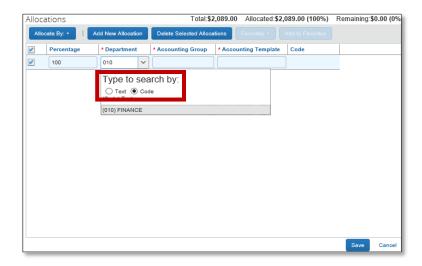

Select **Allocate By** to allocate by either Percentage or Amount. Select **Add New Allocation** to add lines to allocate by.

Enter information into the **Department**, **Accounting Group** and **Accounting Template** fields by either selecting **Text** or **Code**. Once information has been keyed, select **Save**.