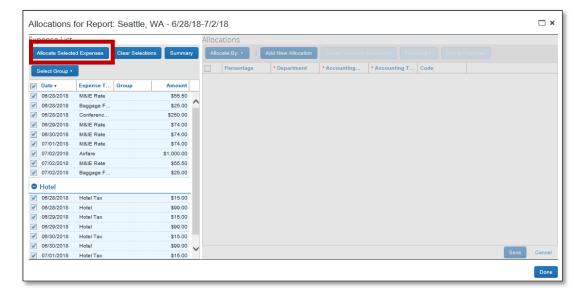

Allocations can be changed by selecting individual expenses or by clicking the box next to **Date** to select them all. Once expenses are selected, you will have the option to **Allocate Selected Expenses**.

## **ALLOCATIONS BY APPROVERS**

Approvers have authority to add allocations to an expense report. To do so, select the **Details** link to view the following drop-down and select **Allocations**.

Allocations can be changed by selecting individual expenses or by clicking the box next to **Date** to select them all. Once expenses are selected, you will have the option to **Allocate Selected Expenses**.