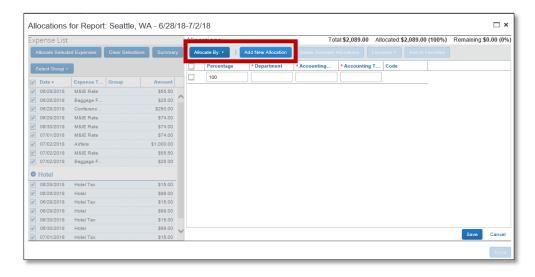

Allocations can be changed by selecting individual expenses or by clicking the box next to **Date** to select them all. Once expenses are selected, you will have the option to **Allocate Selected Expenses**.

Select **Allocate By** to allocate by either Percentage or Amount. Select **Add New Allocation** to add lines to allocate by.

Enter information into the **Department**, **Accounting Group** and **Accounting Template** fields by either selecting **Text** or **Code**. Once information has been keyed, select **Save**.