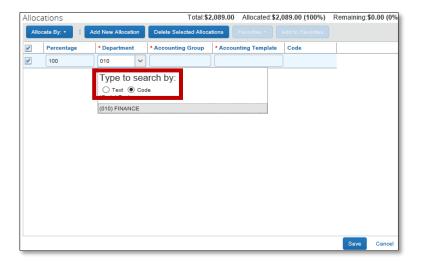

Select **Allocate By** to allocate by either Percentage or Amount. Select **Add New Allocation** to add lines to allocate by.

Enter information into the **Department**, **Accounting Group** and **Accounting Template** fields by either selecting **Text** or **Code**. Once information has been keyed, select **Save**.